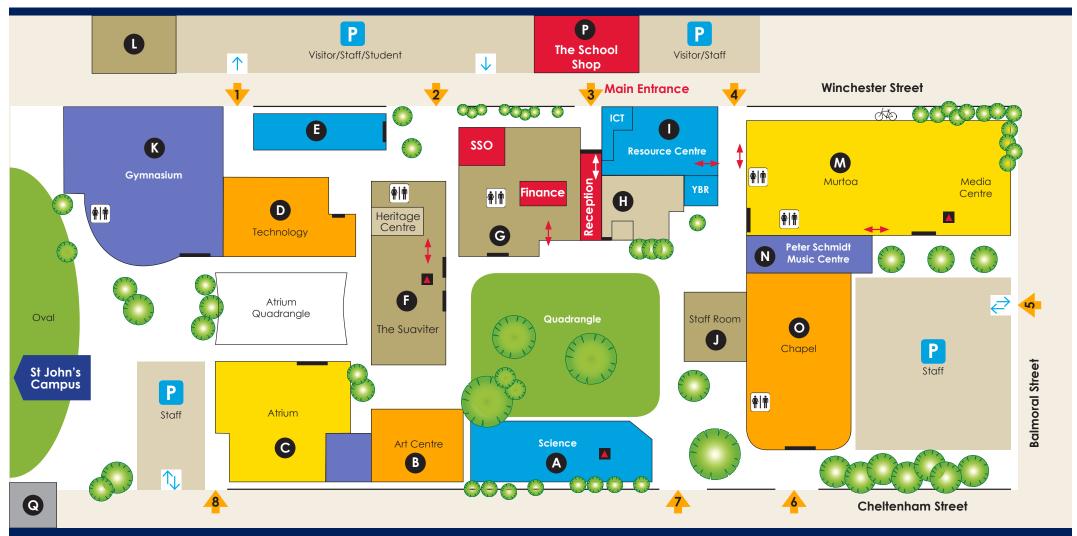

- Lift
- LI
- Stairs to upper levels
- #
- Entrance/Gate #
- Ø₩
  - Bike Rack
- $\uparrow$

Entrance to Parking

## **Welcome to the Concordia Campus**

- A Science
- **B** Art Centre
- C Atrium Senior Learning Centre
- **D** Technology
- E Drama Centre, Drama Studio 2
- F Ground level: Heritage Centre, Ministry Team, Counsellors
  - **Upper level**: The Suaviter, Food Technology
- G Ground level: Student Services Office (SSO), Finance, Heads of Middle & Senior Schools, Community Relations, Year 12 Common Room Upper level: Rooms G51-G70,
- Learning Support
- H Main Reception, Principal's Office
- Yangadlitya Resource Centre, Yangadlitya Big Room (YBR), ICT Help Desk
- J Staff Room
- K Gymnasium, PE Office

- L Property Services
- **M** Murtoa

Ground level: Media Centre, Music Practice Rooms, Harmony Room, Rooms M23 & M24 Upper level: Year 7 Rooms M71-M74, Year 8 Rooms M82-M87

- N Peter Schmidt Music Centre
- O Chapel
- P The School Shop
- **Q** Tennis/netball courts