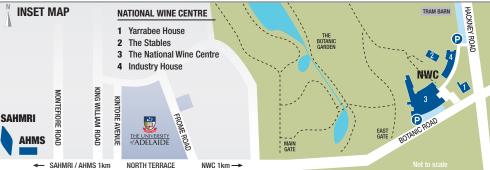

Open 24 Hours Phone 8313 5990 (external) Extension 35990 (internal) Printed maps available

AHMS+ Adelaide Health & Medical Sciences (inset map) NWC+ National Wine Centre (inset map) SAHMRI+ South Australian Health & Medical Research Institute WCH+ The Women's & Children's Hospital (not on map) WCHRI+ The Women's & Children's Health Research Institute (not on map)