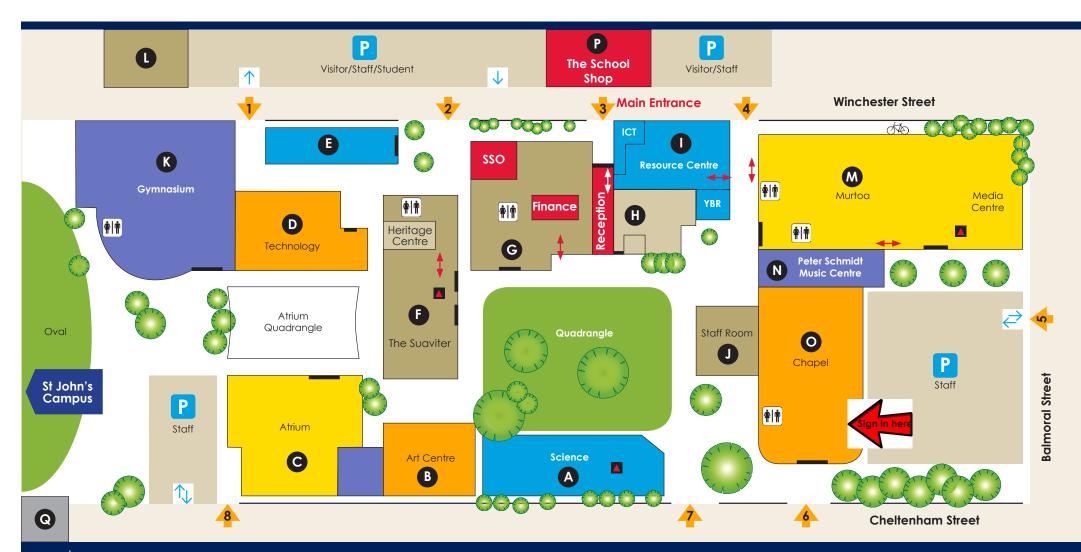

## Welcome to the Concordia Campus

🔺 Lift

Stairs to upper levels

Entrance/Gate #

bike Rack

## Entrance to Parking

- A Science
- **B** Art Centre
- **C** Atrium Senior Learning Centre
- D Technology
- E Drama Centre, Drama Studio 2
- F Ground level : Heritage Centre, Ministry Team, Counsellors Upper level : The Suaviter, Food Technology
- G Ground level : Student Services Office (SSO), Finance, Heads of Middle & Senior Schools, Community Relations, Year 12 Common Room Upper level : Rooms G51-G70, Learning Support
- H Main Reception, Principal's Office
- I Yangadlitya Resource Centre,
- Yangadlitya Big Room (YBR), ICT Help Desk J Staff Room
- **K** Gymnasium, PE Office

- L Property Services
- **M** Murtoa
- Ground level : Media Centre, Music Practice Rooms, Harmony Room, Rooms M23 & M24 Upper level : Year 7 Rooms M71-M74, Year 8 Rooms M82-M87
- N Peter Schmidt Music Centre
- O Chapel
- P The School Shop
- **Q** Tennis/netball courts